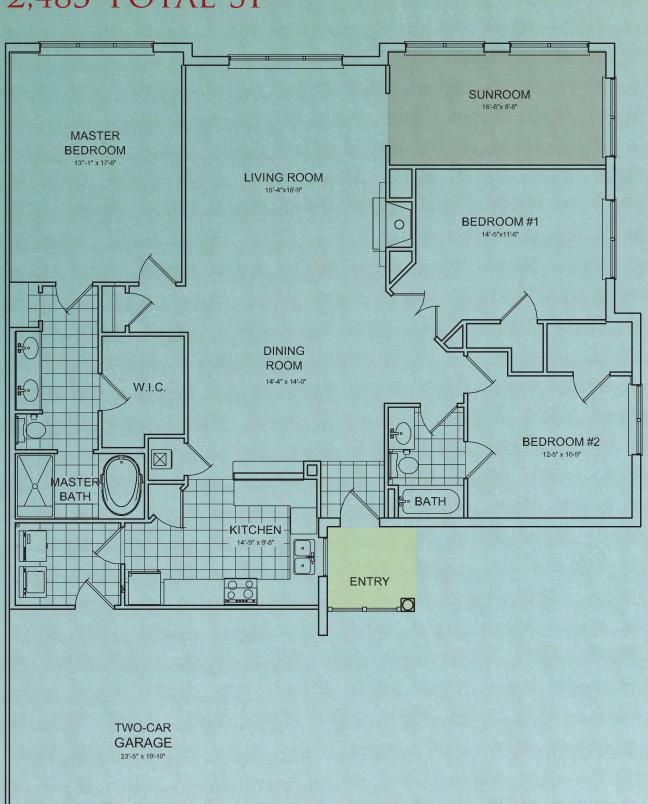

## The Preserve

1,916 HEATED SF\* 2,483 TOTAL SF

LIVING ROOM

DINING ROOM

SUNROOM

BEDROOM #1

BEDROOM #2

PORCH