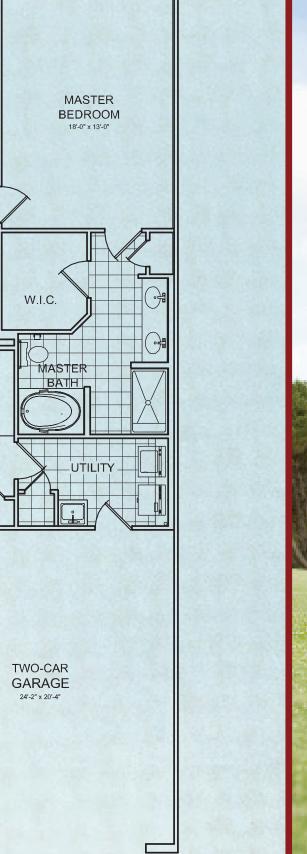

TWO-CAR GARAGE

SCREEN PORCH SUNROOM BEDROOM #2 MASTER BEDROOM LIVING ROOM DINING ROOM KITCHEN TWO-CAR GARAGE 24'-2" × 20'-4" BEDROOM #1