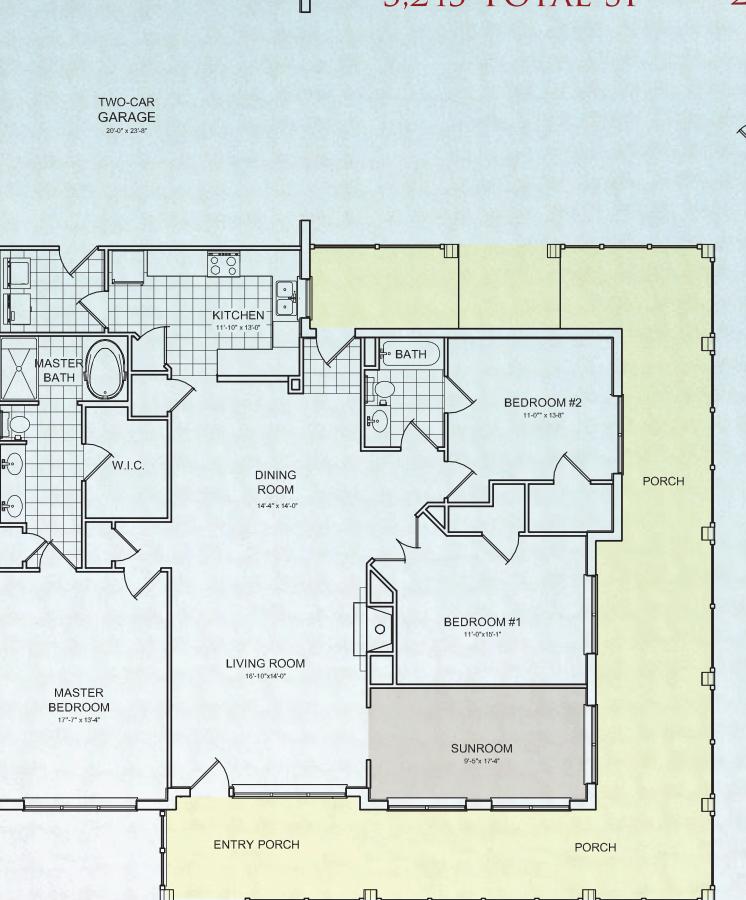

### **UPGRADE PACKAGE(S) INCLUDES:**

GE Profile stainless steel appliances (ceramic cook top range, double built-in ovens, cabinet depth refrigerator, and washer/dryer)

More Reasons to Play.

1,916 HEATED SF\* 3,243 TOTAL SF