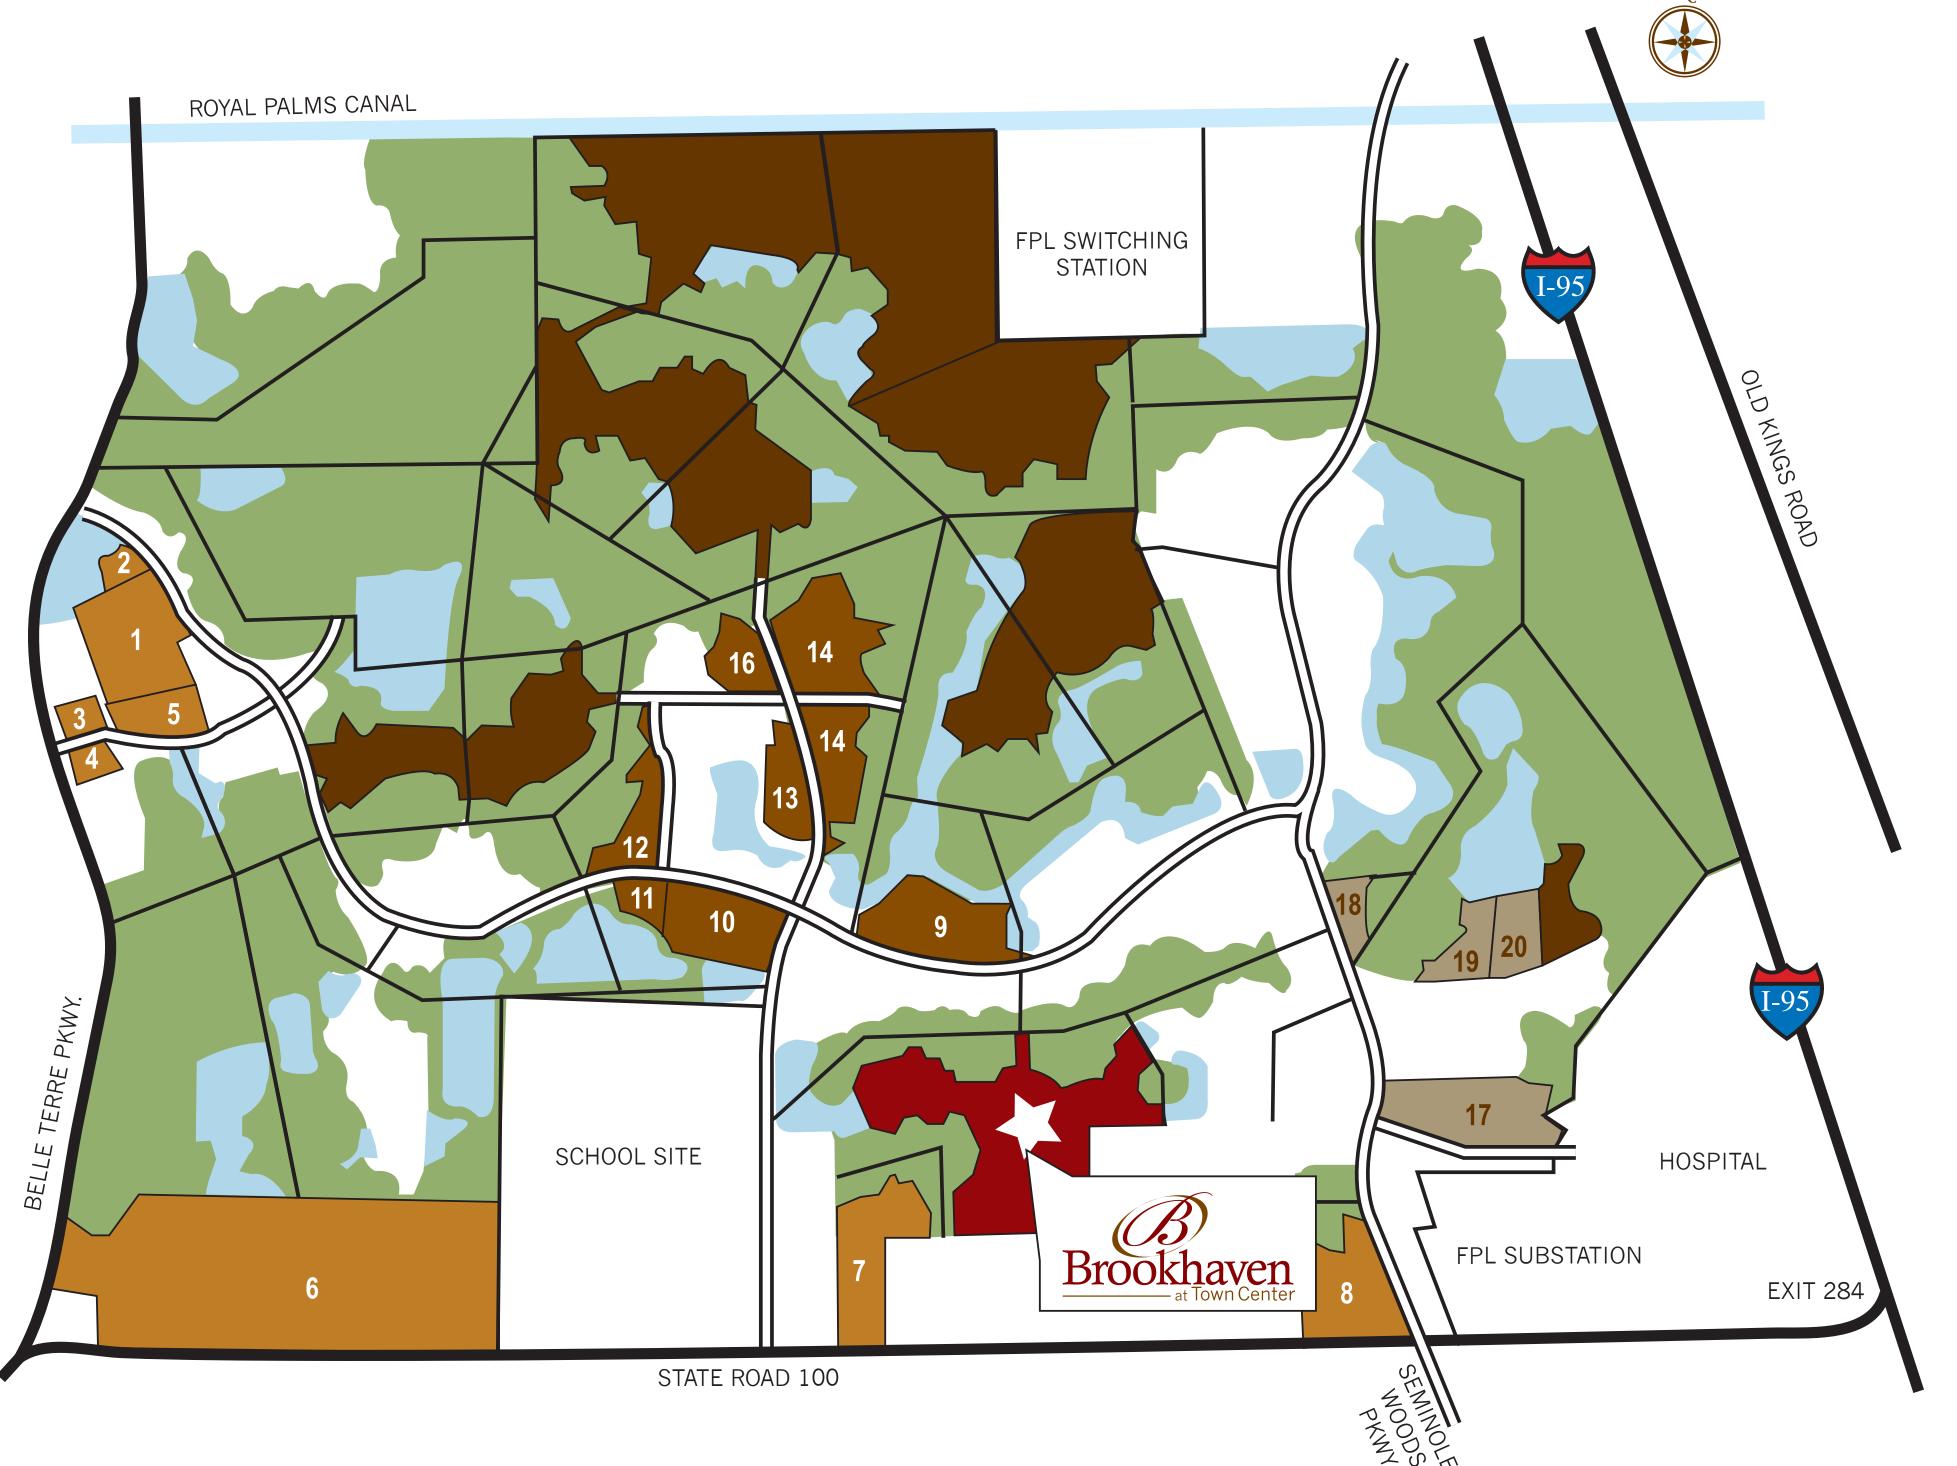

### COMMERCIAL

- 1. Publix Shopping Center
- 2. Federal Trust Bank
- 3. Peoples First Bank
- 4. Harbor Federal Bank
- 5. Office Condos
- 6. The Landing at Palm Coast
- 7. Mini Personal Storage
- 8. Mixed Use
- ☐ (restaurant, hotel & office space)

### URBAN CORE

- 9. Epic Movie Theaters
- 10. Mixed Use
- 11. Boutique Hotel
- 12. Mixed Use
- 13. City Center
- 14. City Place
- 15. Alexir Spa & Fitness
- 16. City Hall

### MEDICAL OFFICE

- 17. Town Center Medical
- 18. Retail & Office Center
- 19. Office & Medical
- 20. Union Plaza
- (medical/commercial condos)