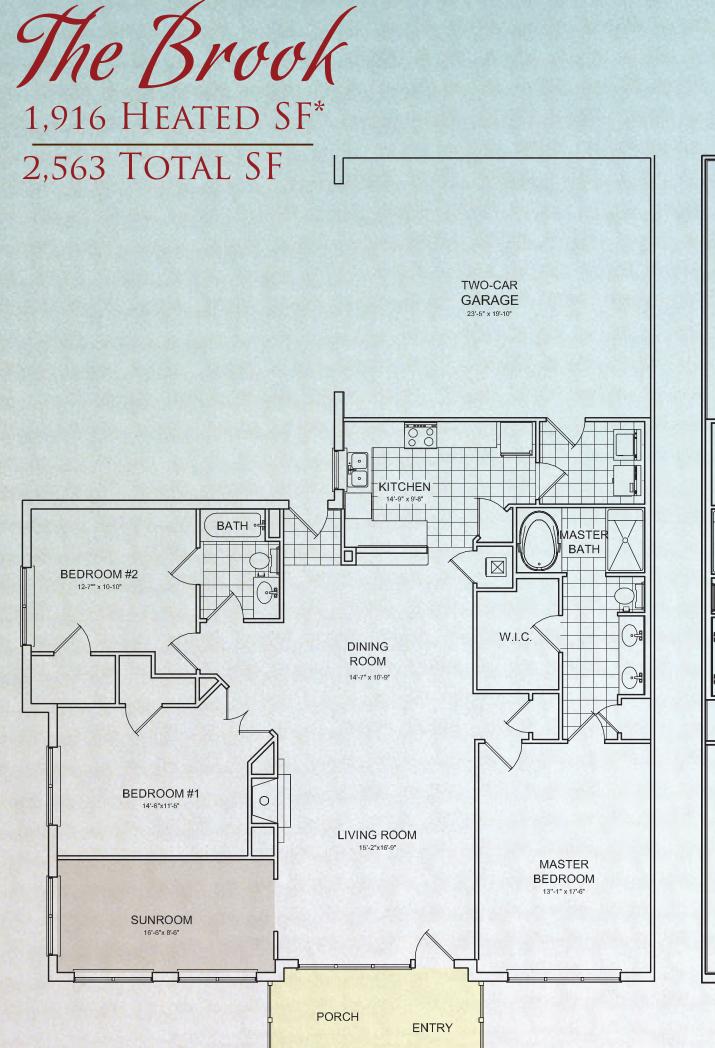

(ceramic top range, above range microwave, dishwasher, standard refrigerator)
- Granite countertops (kitchens/baths)
- Raised panel cabinetry
- 18" Porcelain Tile (entry, kitchen, laundry, sunroom and baths)
- Designer faucets/hardware
- Designer lighting package
- Crown Molding
- Designer carpet (living and bedrooms)
- Neutral wall paint/white trim
- Ceiling fan fixtures in bedrooms and sunroom/porch
- **Enclosed lanai**

### **UPGRADE PACKAGE(S) INCLUDES:**

GE Profile stainless steel appliances (ceramic cook top range, double built-in ovens, cabinet depth refrigerator, and washer/dryer)

More Reasons to Play.

1,916 HEATED SF\* 3,243 TOTAL SF

TWO-CAR GARAGE



SCREEN PORCH SUNROOM BEDROOM #2 MASTER BEDROOM LIVING ROOM DINING ROOM KITCHEN TWO-CAR GARAGE 24'-2" × 20'-4" BEDROOM #1