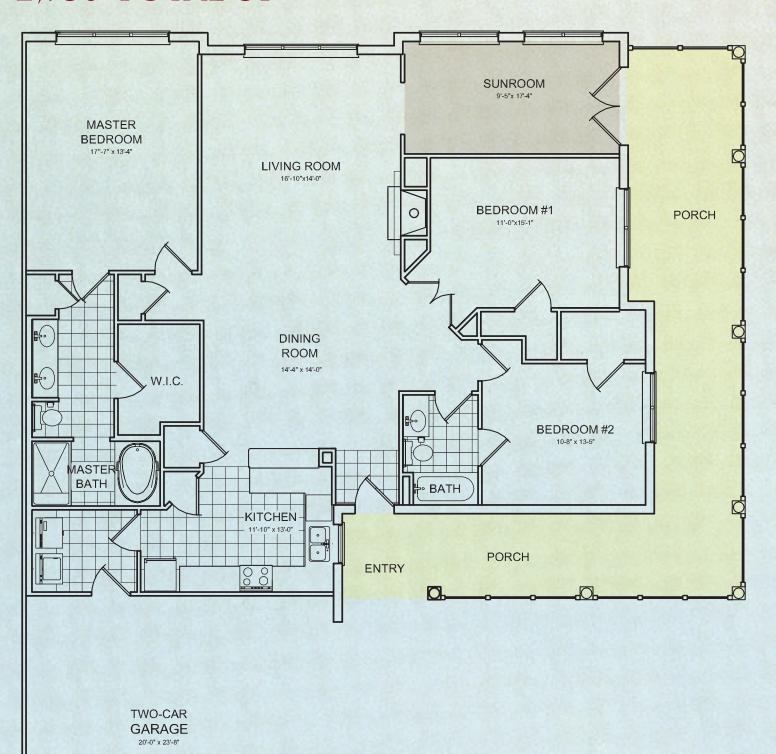

### COMMERCIAL

- 1. Publix Shopping Center
- 2. Federal Trust Bank
- 3. Peoples First Bank
- 4. Harbor Federal Bank
- 5. Office Condos
- 6. The Landing at Palm Coast
- 7. Mini Personal Storage
- 8. Mixed Use
- ☐ (restaurant, hotel & office space)

### URBAN CORE

- 9. Epic Movie Theaters
- 10. Mixed Use
- 11. Boutique Hotel
- 12. Mixed Use
- 13. City Center
- 14. City Place
- 15. Alexir Spa & Fitness
- 16. City Hall

### MEDICAL OFFICE

- 17. Town Center Medical
- 18. Retail & Office Center
- 19. Office & Medical
- 20. Union Plaza
- (medical/commercial condos)



## The Preserve

1,916 HEATED SF\* 2,483 TOTAL SF



LIVING ROOM

DINING ROOM

SUNROOM

BEDROOM #1

BEDROOM #2

PORCH

2,592 TOTAL SF

BEDROOM

## The Harbor The Sanctuary 1,916 HEATED SF\* 1,916 HEATED SF\*

2,930 TOTAL SF



# The Refreat 1,836 HEATED SF

SCREEN PORCH

LIVING ROOM

DINING AREA

BEDROOM #1

BEDROOM #2

2,589 TOTAL SF

TWO-CAR GARAGE



- 9' ceilings
- Pre-wired for sound
- Security systems
- Screen porch †

† Available on select plans

### STANDARD PACKAGE INCLUDES:

- GE stainless steel appliances (ceramic top range, above range microwave, dishwasher, standard refrigerator)
- Granite countertops (kitchens/baths)
- Raised panel cabinetry
- 18" Porcelain Tile (entry, kitchen, laundry, sunroom and baths)
- Designer faucets/hardware
- Designer lighting package
- Crown Molding
- Designer carpet (living and bedrooms)
- Neutral wall paint/white trim
- Ceiling fan fixtures in bedrooms and sunroom/porch
- **Enclosed lanai**

### **UPGRADE PACKAGE(S) INCLUDES:**

GE Profile stainless steel appliances