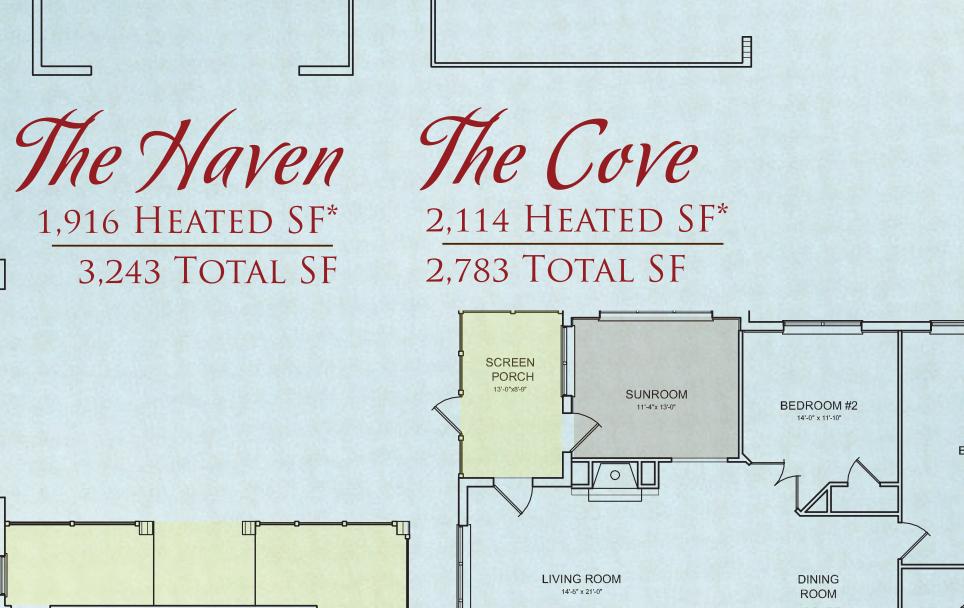

## The Preserve

1,916 HEATED SF\* 2,483 TOTAL SF

LIVING ROOM

DINING ROOM

SUNROOM

BEDROOM #1

BEDROOM #2

PORCH

## The Harbor The Sanctuary 1,916 HEATED SF\* 1,916 HEATED SF\*

2,930 TOTAL SF